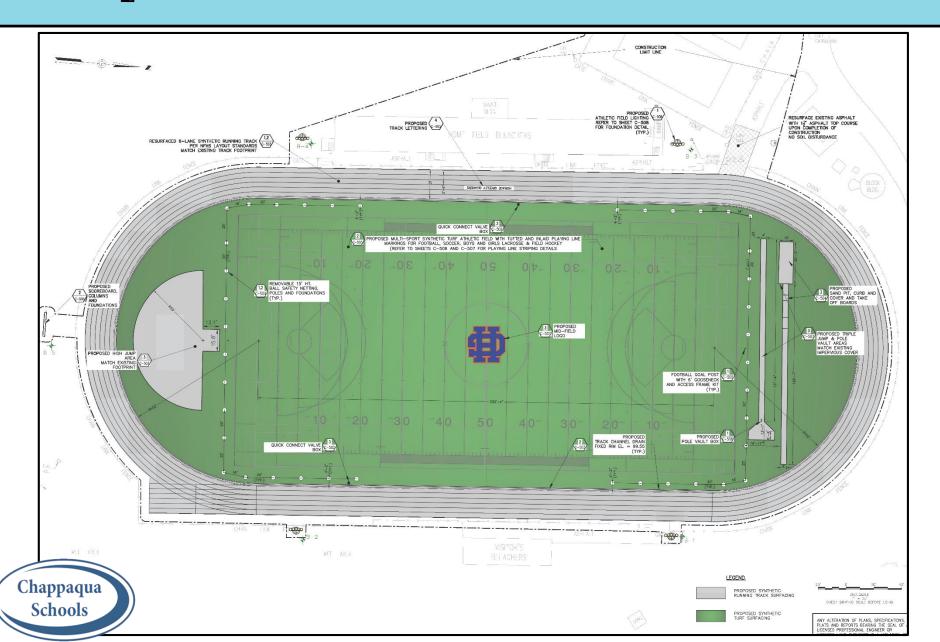

## Competition Field Synthetic Turf / Track / Lighting Budget - \$3,000,000

- Construction Bid: \$1,400,000
- Co-Op Purchase: \$1,100,000
- Contingencies: \$200,000
- Soft Costs: \$300,000
- Total: \$3,000,000 \$2,900,000
- Include Alternates:

Chappaqua Schools

LED Lighting, Blue Pigment Track, Scoreboard

## Competition Field - HGHS