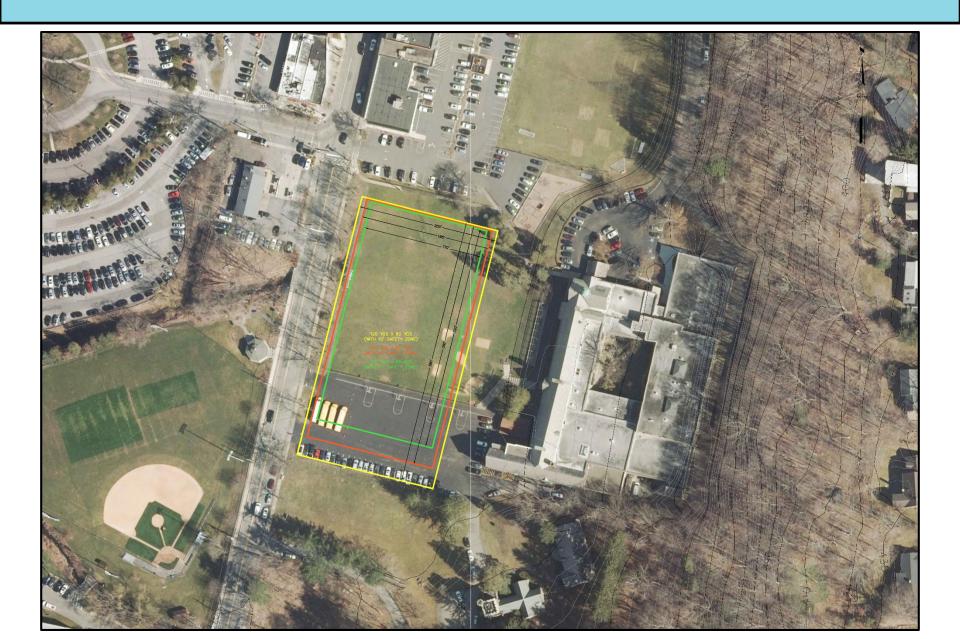

#### Field Alternates

- Front Field / Parking Lot
- Challenges:
  - Limited Space
  - Ownership of Land
  - Bus Drop-off Turn Around

## Alternates – Bell Field