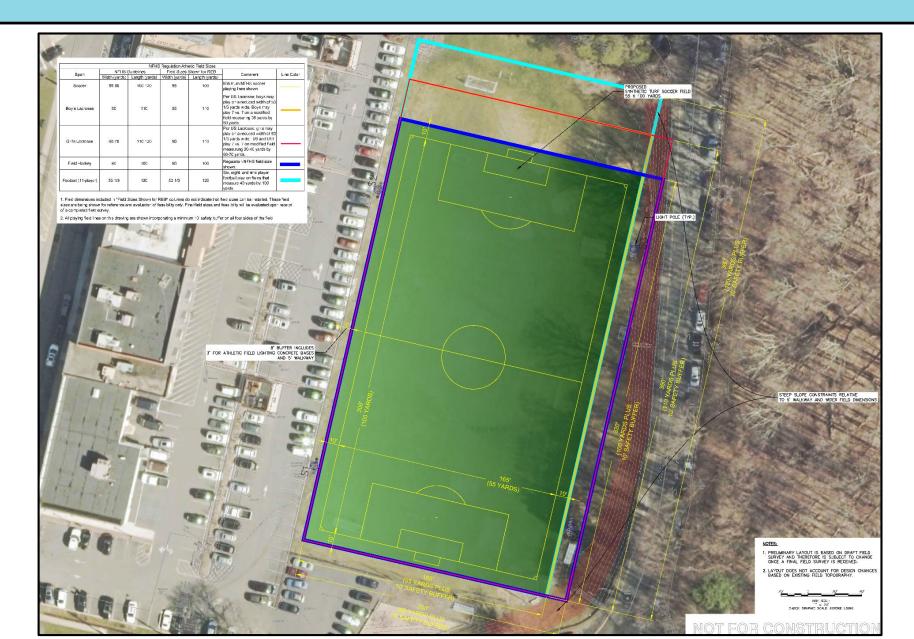

## Synthetic Turf Field - Bell

## Horace Greeley High School

Field C
Synthetic Turf / Lighting
110yds. X 60yds. \*

Preliminary Budget - \$1,980,000

- Multi-Purpose
  - Field Hockey, Lacrosse, Soccer, Football

\*Final L x W TBD

**Potential Bleachers with Storage** 

## Field C - HGHS