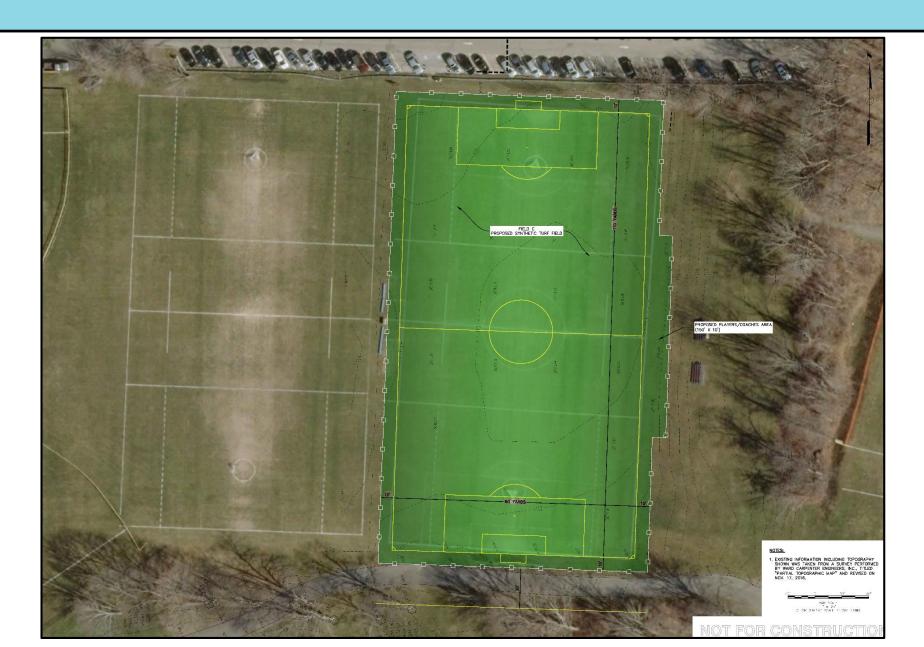

## Horace Greeley High School

Field C
Synthetic Turf / Lighting
110yds. X 60yds. \*

Preliminary Budget - \$1,980,000

- Multi-Purpose
  - Field Hockey, Lacrosse, Soccer, Football

\*Final L x W TBD

**Potential Bleachers with Storage** 

## Field C - HGHS