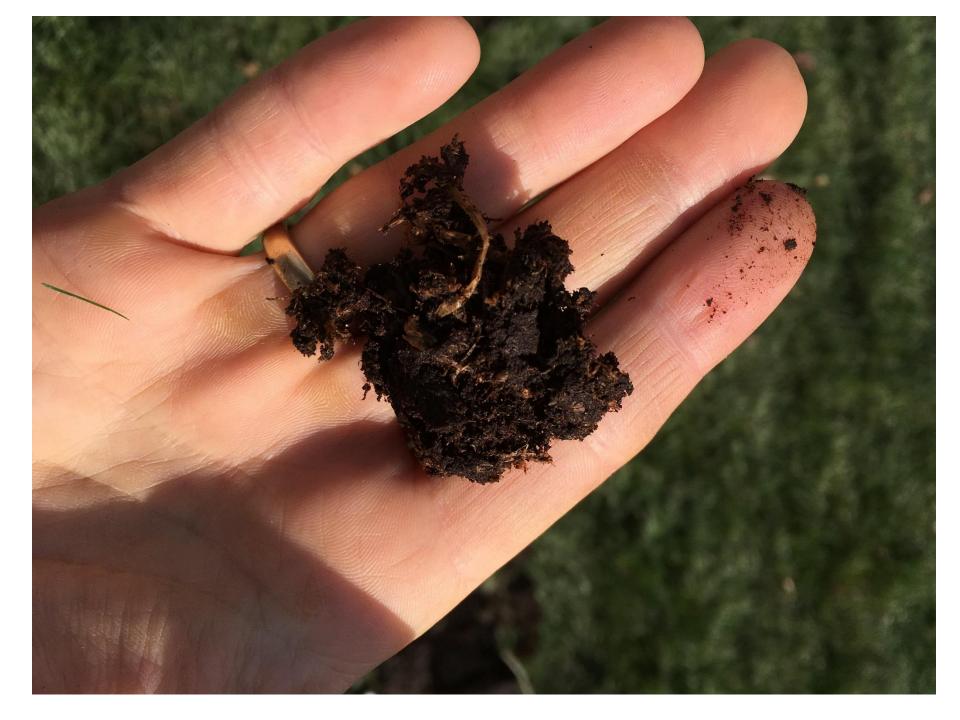

## Synthetic Turf / Lights / Walking Path

Budget - \$1,920,000

- \*Estimates: \$3,500,000
- Challenges:
  - Limited Space
  - Unsuitable Soils
  - Storm Water Runoff

#### Robert E. Bell Middle School

Natural Grass
Drainage / Sodding / Walking Track

Budget - \$260,000